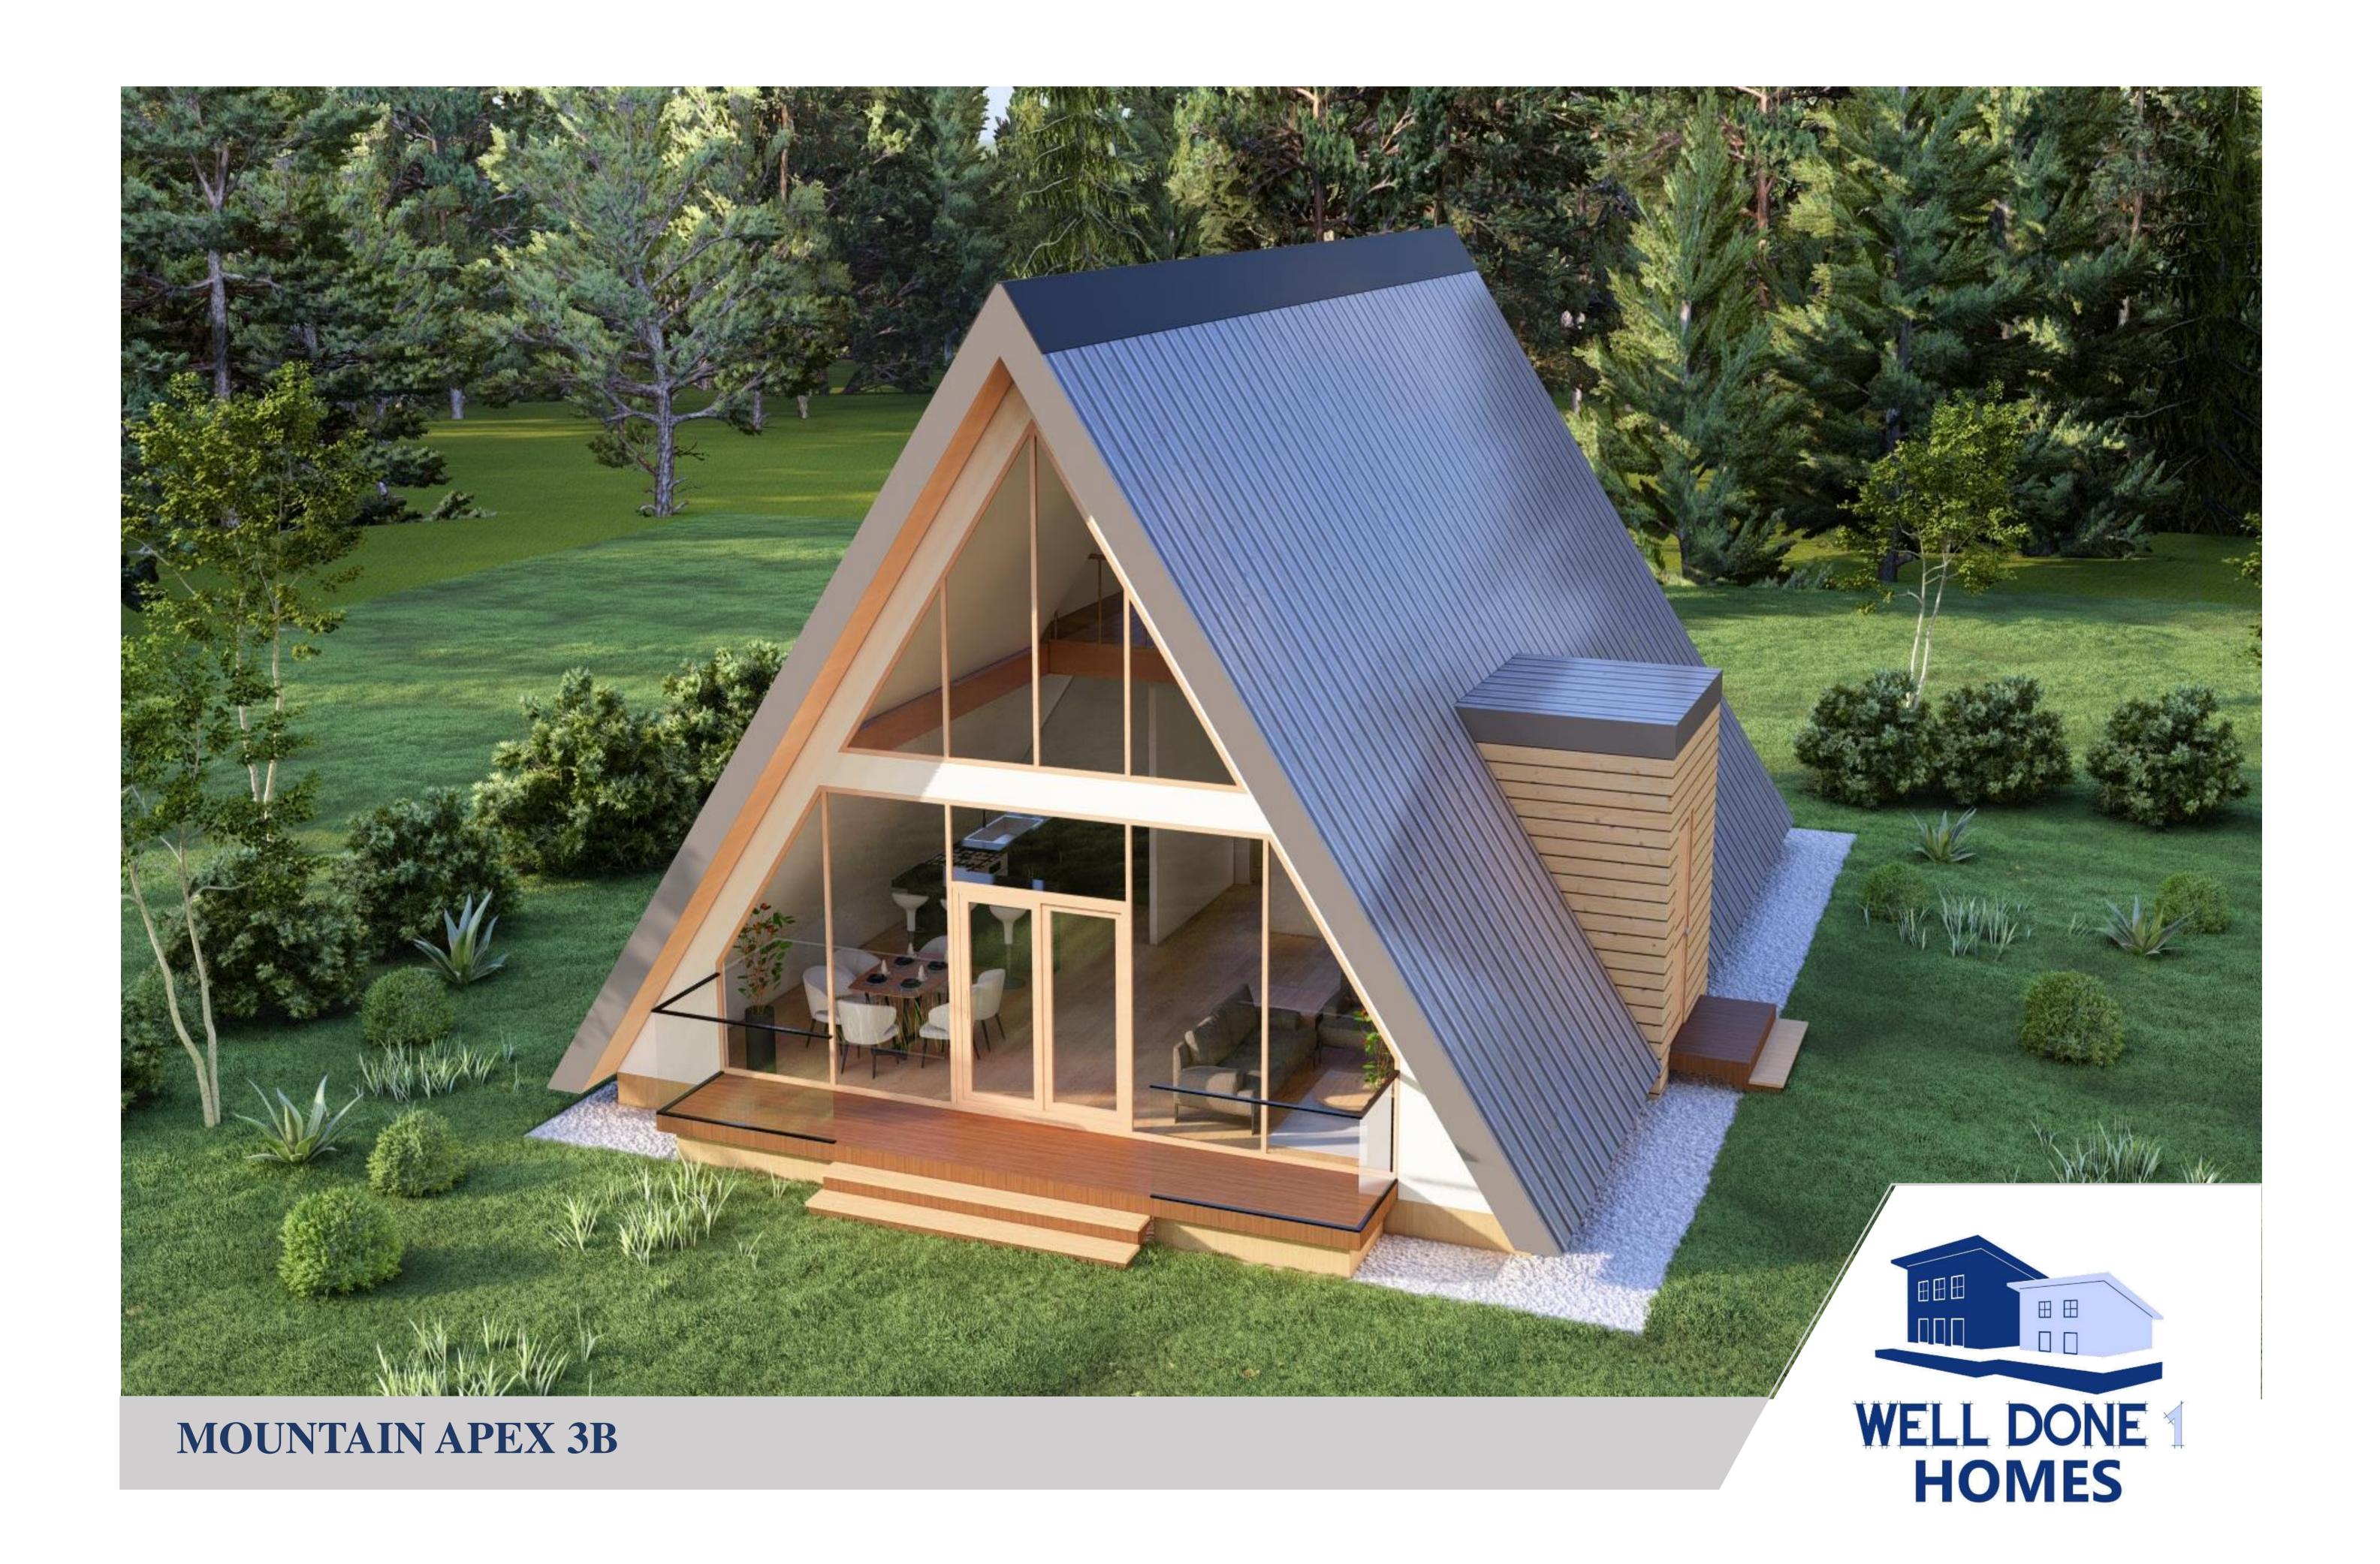

## 3D PLAN

| DESIGN:          | ADDRESS                                                                                                                                                                                           | S.P:              | ISSUE:     | REV | DATE | DESCRIPTION | DRAWN CHECKE |
|------------------|---------------------------------------------------------------------------------------------------------------------------------------------------------------------------------------------------|-------------------|------------|-----|------|-------------|--------------|
| MOUNTAIN APEX 3B | USA                                                                                                                                                                                               |                   |            |     |      |             |              |
| STAGED PLAN:     |                                                                                                                                                                                                   | SCALE             |            |     |      |             |              |
| PRELIMINARY      |                                                                                                                                                                                                   | @ A3              |            |     |      |             |              |
| CLIENT:          | USE FIGURED DIMENSIONS AT ALL TIMES. REFER ANY ENQUIRES TO BUILDING CONTRACTOR. ALL DIMENSIONS TO BE VERIFIED ON SITE PRIOR TO CONSTRUCTION. ALL WORK TO COMPLY WITH LOCAL AUTHORITY REGULATIONS. | DWG NO:<br>AR-003 | LAND AREA: |     |      |             |              |