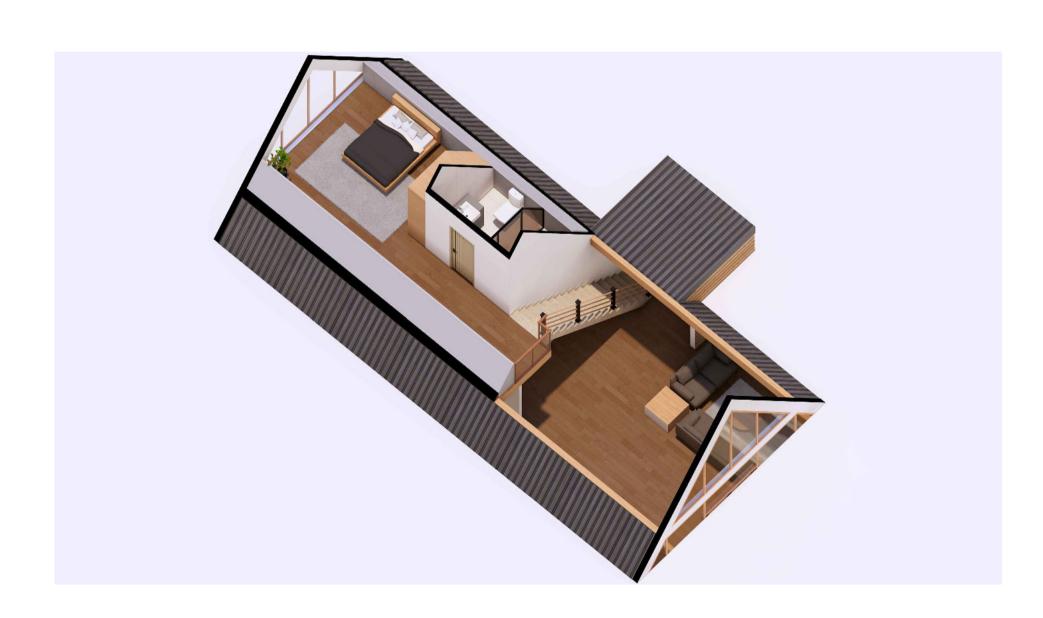

## 3D PLAN

| DESIGN:          | ADDRESS                                                                                                                                                                                           | S.P:              | ISSUE:     | REV | DATE | DESCRIPTION | DRAWN CHECKE |
|------------------|---------------------------------------------------------------------------------------------------------------------------------------------------------------------------------------------------|-------------------|------------|-----|------|-------------|--------------|
| MOUNTAIN APEX 3B | USA                                                                                                                                                                                               |                   |            |     |      |             |              |
| STAGED PLAN:     |                                                                                                                                                                                                   | SCALE             |            |     |      |             |              |
| PRELIMINARY      |                                                                                                                                                                                                   | @ A3              |            |     |      |             |              |
| CLIENT:          | USE FIGURED DIMENSIONS AT ALL TIMES. REFER ANY ENQUIRES TO BUILDING CONTRACTOR. ALL DIMENSIONS TO BE VERIFIED ON SITE PRIOR TO CONSTRUCTION. ALL WORK TO COMPLY WITH LOCAL AUTHORITY REGULATIONS. | DWG NO:<br>AR-003 | LAND AREA: |     |      |             |              |

PRELIM - NOT FOR CONSTRUCTION