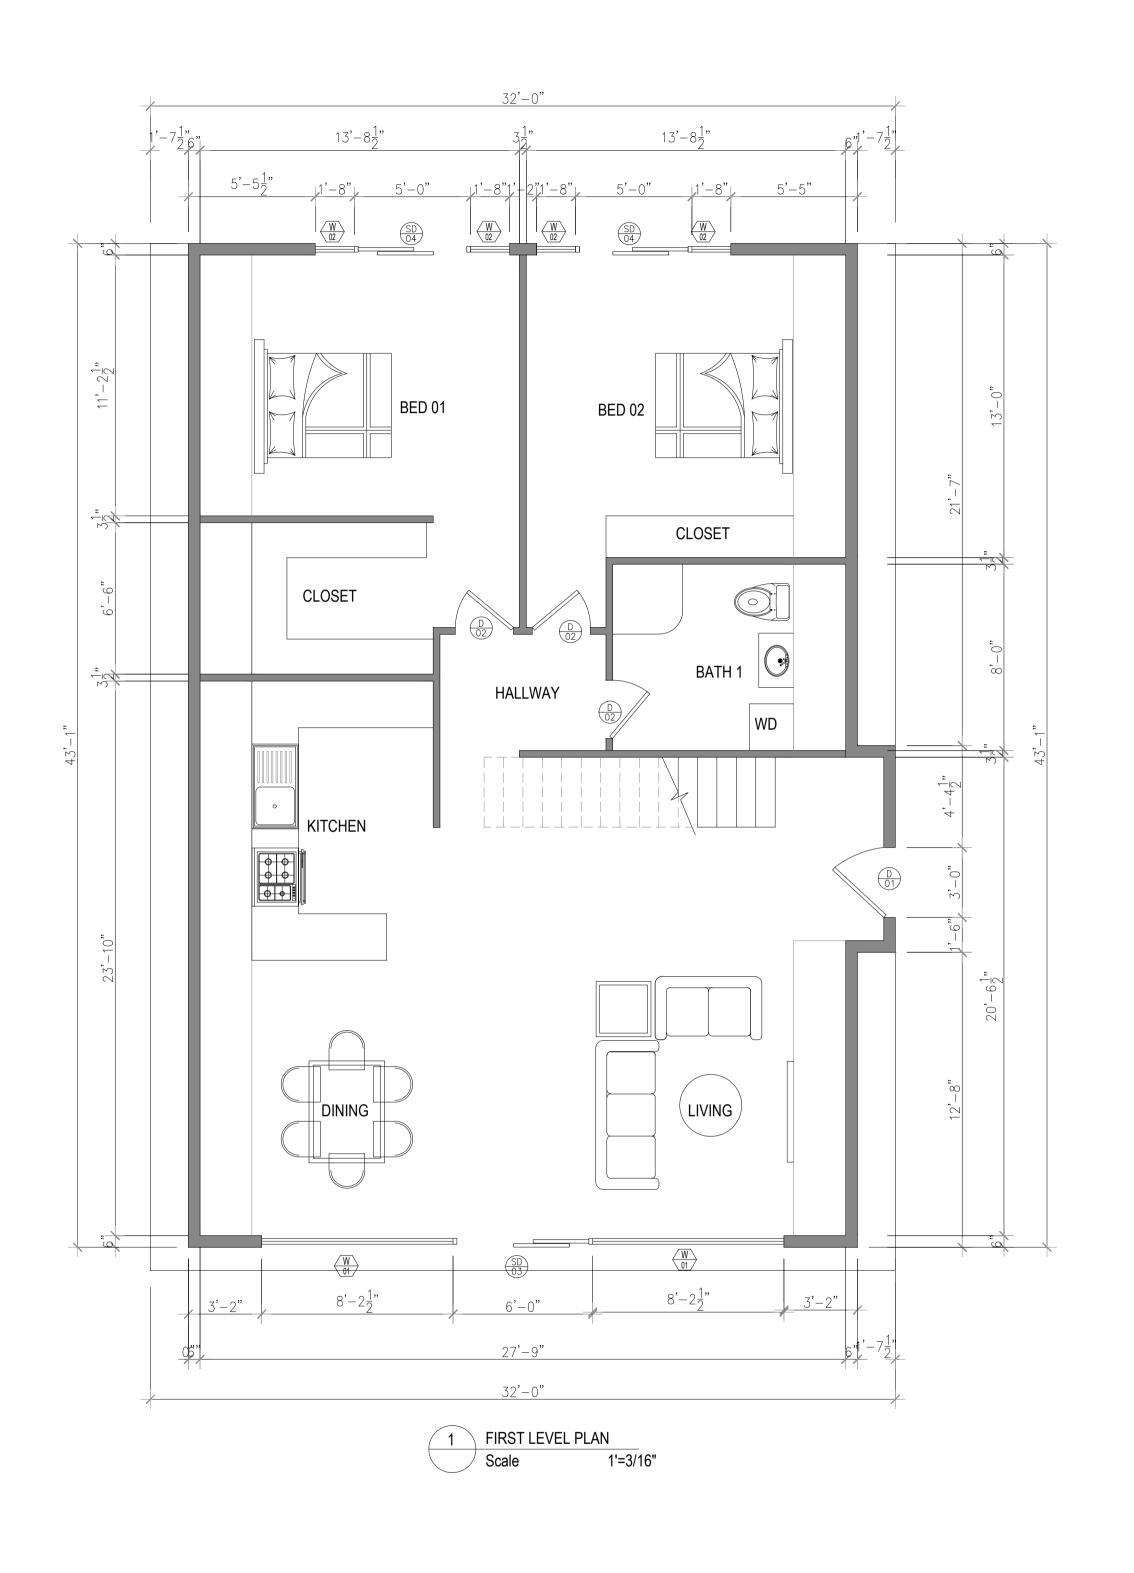

### FIRST AND SECOND LEVEL PLAN

| DESIGN:          | ADDRESS                                                                                                                                                  | S.P:    | ISSUE:     | REV | DATE | DESCRIPTION | DRAWN CHECKED |
|------------------|----------------------------------------------------------------------------------------------------------------------------------------------------------|---------|------------|-----|------|-------------|---------------|
| MOUNTAIN APEX 3B | USA                                                                                                                                                      |         |            |     |      |             |               |
| STAGED PLAN:     |                                                                                                                                                          | SCALE   |            |     |      |             |               |
| PRELIMINARY      |                                                                                                                                                          | @ A3    |            |     |      |             |               |
| CLIENT:          | USE FIGURED DIMENSIONS AT ALL TIMES. REFER ANY ENQUIRES TO BUILDING CONTRACTOR. ALL DIMENSIONS TO BE VERIFIED ON SITE PRIOR TO CONSTRUCTION. ALL WORK TO | DWG NO: | LAND AREA: |     |      |             |               |

#### AREA SCHEDULE

| LIVING, DINING & KITCHEN | 650.00 SF |
|--------------------------|-----------|
| BED 01 + CLOSET          | 236.50 SF |
| BED 02                   | 188.50 SF |
| BATH 01                  | 80.00 SF  |
| BED 03 + BATH            | 330.50 SF |
| TOTAL                    | 1485 SF   |
|                          |           |