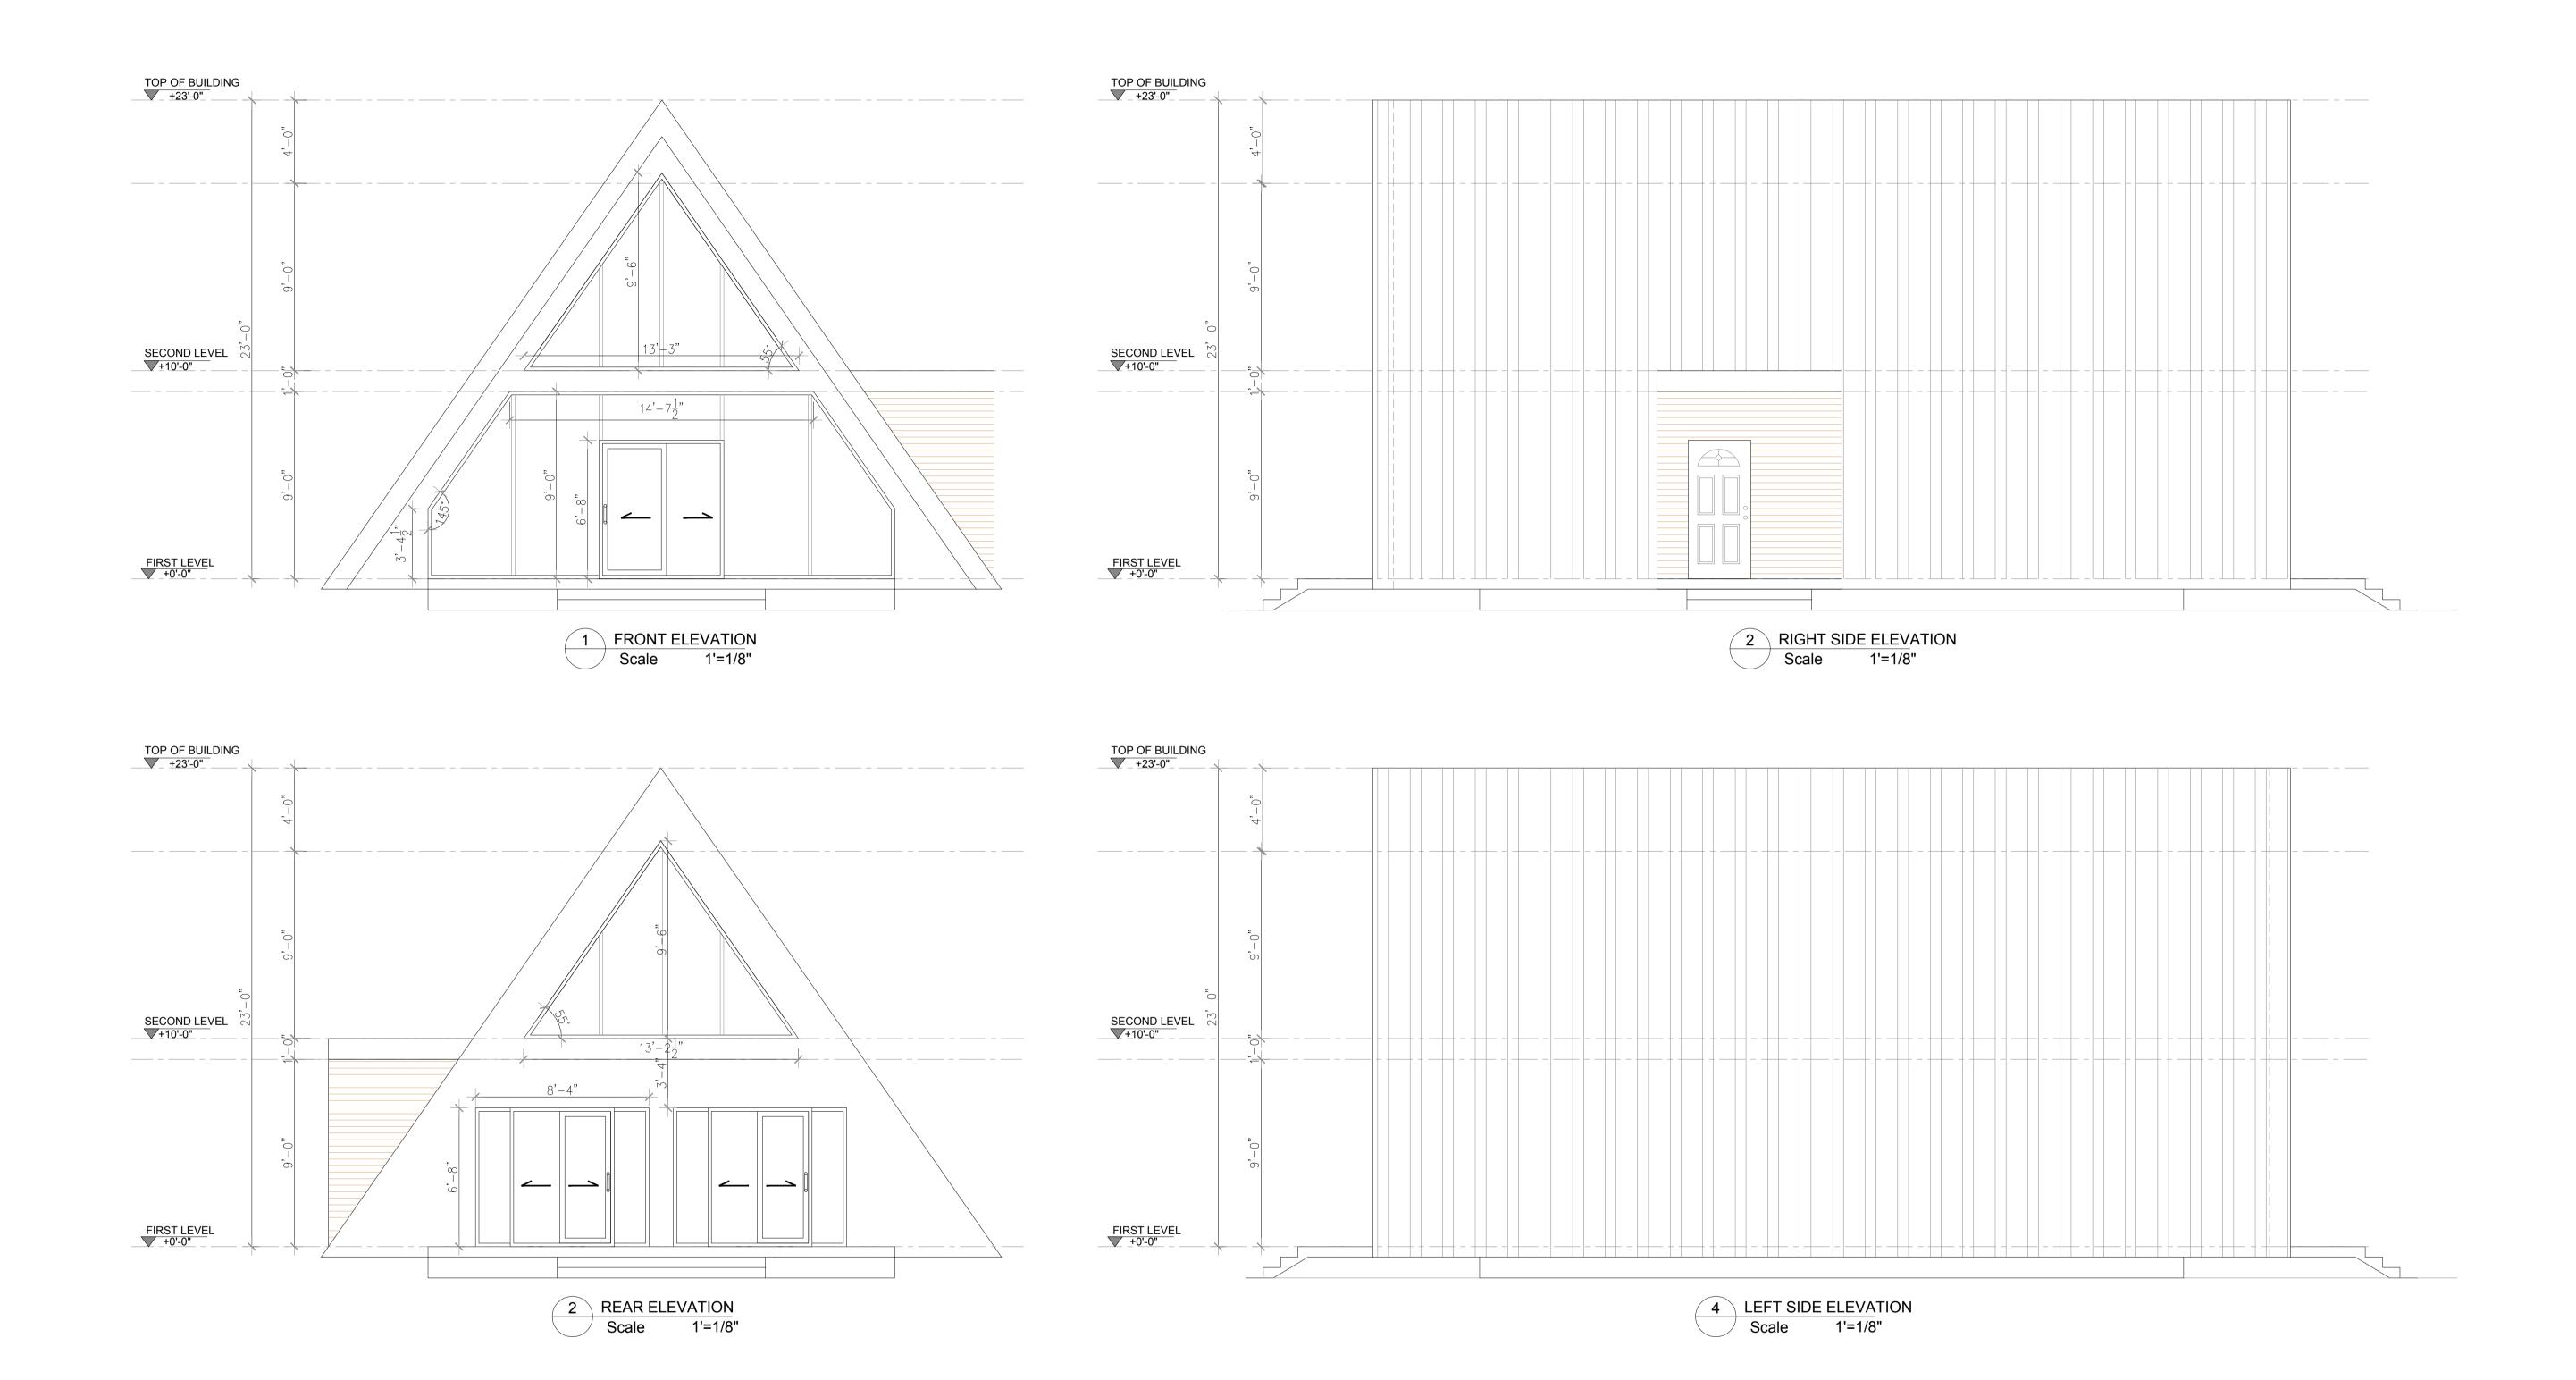

# **ELEVATIONS**

| DESIGN:          | ADDRESS                                                                                                                                                                                           | S.P:              | ISSUE:     | REV | DATE | DESCRIPTION | DRAWN CHECKED |
|------------------|---------------------------------------------------------------------------------------------------------------------------------------------------------------------------------------------------|-------------------|------------|-----|------|-------------|---------------|
| MOUNTAIN APEX 3B | USA                                                                                                                                                                                               |                   |            |     |      |             |               |
| STAGED PLAN:     |                                                                                                                                                                                                   | SCALE             |            |     |      |             |               |
| PRELIMINARY      |                                                                                                                                                                                                   | @ A3              |            |     |      |             |               |
| CLIENT:          | USE FIGURED DIMENSIONS AT ALL TIMES. REFER ANY ENQUIRES TO BUILDING CONTRACTOR. ALL DIMENSIONS TO BE VERIFIED ON SITE PRIOR TO CONSTRUCTION. ALL WORK TO COMPLY WITH LOCAL AUTHORITY REGULATIONS. | DWG NO:<br>AR-002 | LAND AREA: |     |      |             |               |

PRELIM - NOT FOR CONSTRUCTION

PLEASE REFER TO THE FLOOR FOR RECOMMENDATION ON YOUR INTERIOR LAYOUT.

NOTE: DRAWINGS ARE NOT TO SCALE. COLORS AND MATERIALS ARE INDICATIVE ONLY AND ARE SUBJECT TO CHANGE