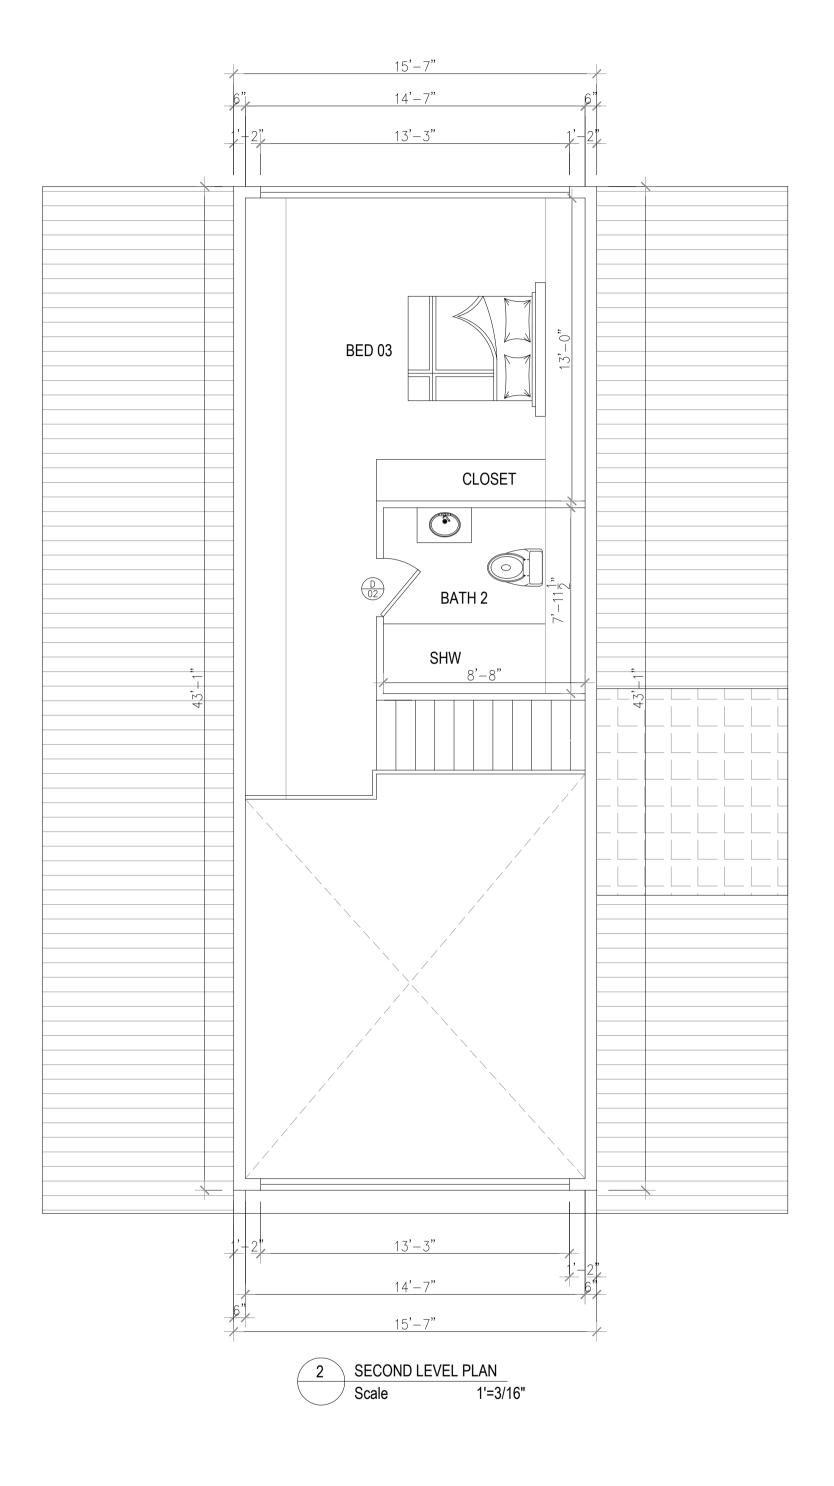

### FIRST AND SECOND LEVEL PLAN

| DESIGN:          | ADDRESS                                                                                                                                                  | S.P:    | ISSUE:     | REV | DATE | DESCRIPTION | DRAWN CHECKED |
|------------------|----------------------------------------------------------------------------------------------------------------------------------------------------------|---------|------------|-----|------|-------------|---------------|
| MOUNTAIN APEX 3B | USA                                                                                                                                                      |         |            |     |      |             |               |
| STAGED PLAN:     |                                                                                                                                                          | SCALE   |            |     |      |             |               |
| PRELIMINARY      |                                                                                                                                                          | @ A3    |            |     |      |             |               |
| CLIENT:          | USE FIGURED DIMENSIONS AT ALL TIMES. REFER ANY ENQUIRES TO BUILDING CONTRACTOR. ALL DIMENSIONS TO BE VERIFIED ON SITE PRIOR TO CONSTRUCTION. ALL WORK TO | DWG NO: | LAND AREA: |     |      |             |               |

#### AREA SCHEDULE

| LIVING, DINING & KITCHEN | 650.00 SF |
|--------------------------|-----------|
| BED 01 + CLOSET          | 236.50 SF |
| BED 02                   | 188.50 SF |
| BATH 01                  | 80.00 SF  |
| BED 03 + BATH            | 330.50 SF |
| TOTAL                    | 1485 SF   |
|                          |           |